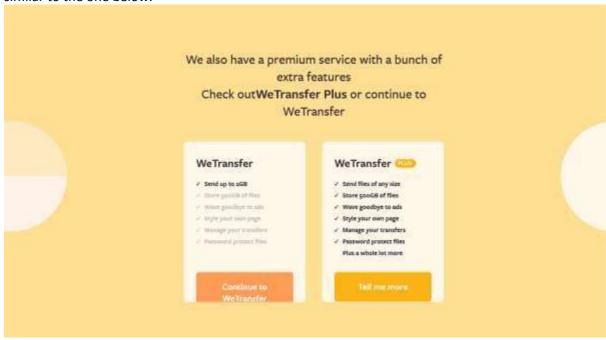

## If submitting images via we transfer, Please follow the instruction below

https://wetransfer.com/

As you will see from the image below once you have clicked on the website you will get a screen similar to the one below.