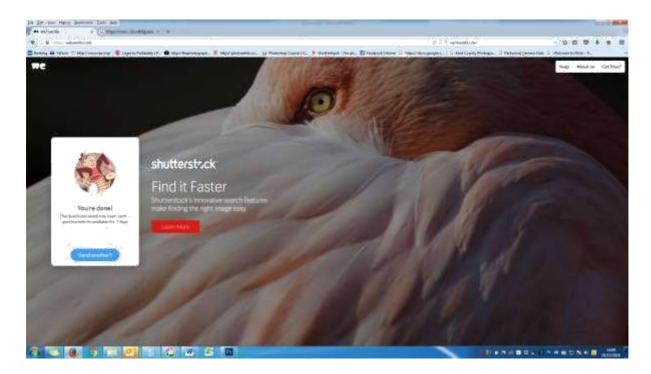

Click on transfer button. During the process the screen will tell you the progress of the transfer.

After your files have been transferred and sent to the recipients email address, you will see this screen.