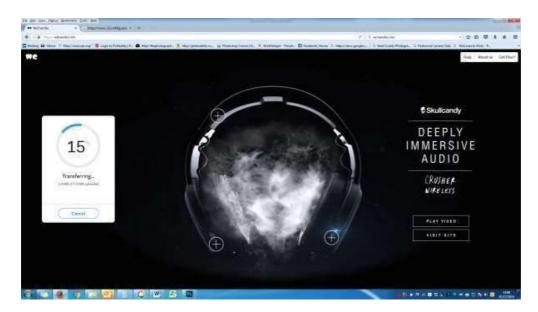

Click on transfer button. During the process the screen will tell you the progress of the transfer.

After your files have been transferred and sent to the recipients email address, you will see this screen.