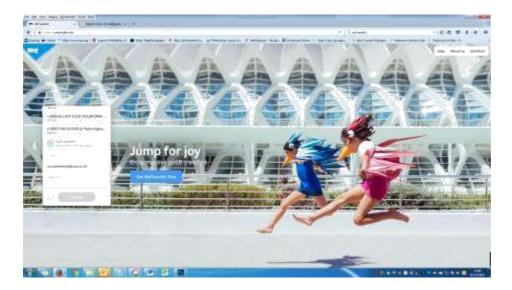

Click on the left hand side option: Continue to WeTransfer.

You will then get the following screen:

On the left hand side of the screen you will see there is an "Add your files" button, you will need to click on this in order to be able to add your club's competition entries.