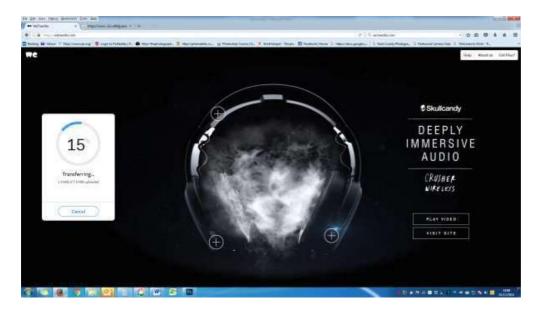

Click on transfer button. During the process the screen will tell you the progress of the transfer.

After your files have been transferred and sent to the recipients email address, you will see this screen.