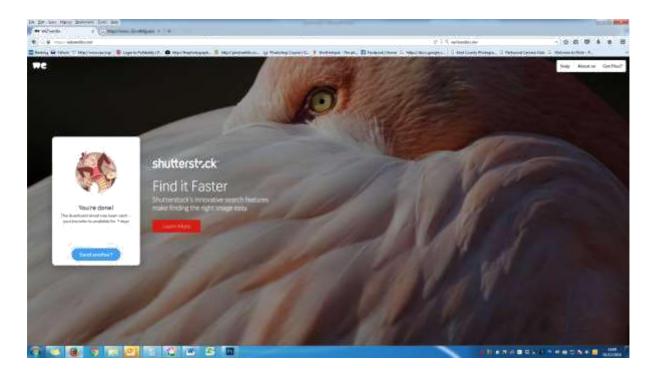

Click on transfer button. During the process the screen will tell you the progress of the transfer.

After your files have been transferred and sent to the recipients email address, you will see this screen.