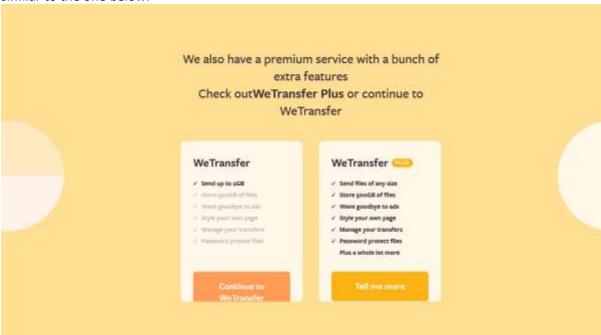

# https://wetransfer.com/

As you will see from the image below once you have clicked on the website you will get a screen similar to the one below.

Click on the left hand side option: Continue to WeTransfer.