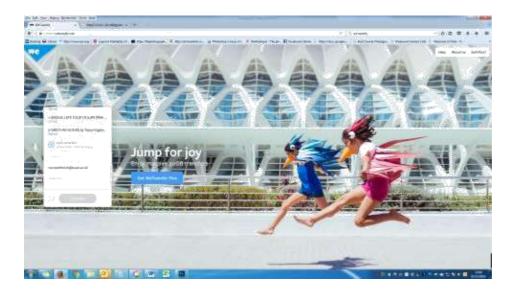

You will then get the following screen:

On the left hand side of the screen you will see there is an "Add your files" button, you will need to click on this in order to be able to add your club's competition entries.