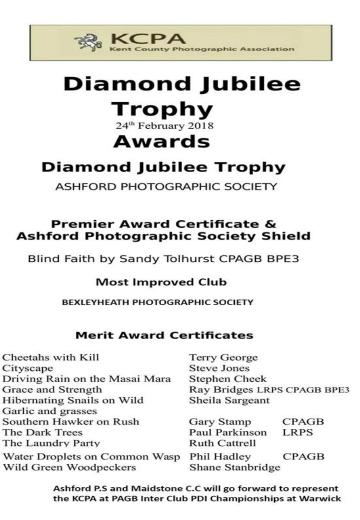

The Premier certificates and Ashdord P.S Shield winner was awarded for her image Blind Faith.

Most improved club went to Bexleyheath P.S.

Thank you to all the 33 clubs that entered. I thought there was a great selection of images on display and hope you all enjoyed viewing them.

## Merit Award Winning Images

Cheetahs with Kill Terry George

Cityscape Steve Jones

Driving Rain on the Masai Mara Stephen Cheek

Grace and Strength Ray Bridges LRPS CPAGB BPE3

Hibernating Snails on Wild Garlic and Grasses Sheila Sargeant

Southern Hawker on Rush Gary Stamp CPAGB

The Dark Trees Paul Parkinson LRPS

The Laundry Party Ruth Cattrell

Water Droplets on Common Wasp Phil Hadley CPAGB

Wild Green Woodpeckers Shane Stanbridge

Premier Award Certificate & Ashford P.S Shield Winner Blind Faith Sandy Tolhurst CPAGB BPE3

Merit award winners : Terry George

**Award Winners** 

**Sheila Sargeant** 

**Paul Parkinson LRPS** 

Premier Award Certificate & Ashford P.S Shield Winner Blind Faith Sandy Tolhurst CPAGB BPE3

Most Improved Club Bexleyheath P.S