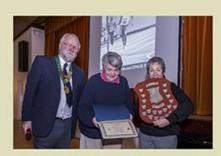

Merit award winners : Terry George

**Award Winners** 

**Sheila Sargeant** 

**Paul Parkinson LRPS** 

Premier Award Certificate & Ashford P.S Shield Winner Blind Faith Sandy Tolhurst CPAGB BPE3

Most Improved Club Bexleyheath P.S