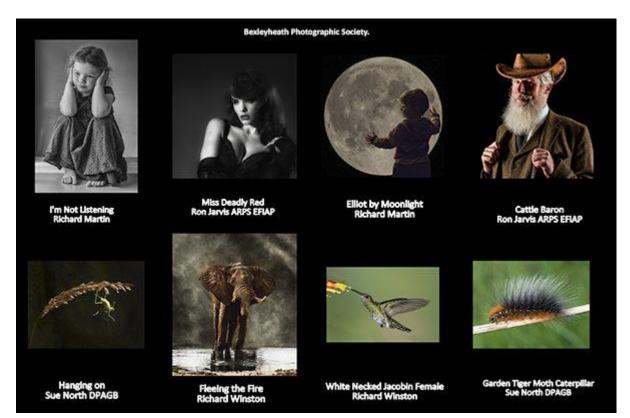

on interest in photography.

The event took place at Ditton Community Centre.

Visitors viewed the 264 images entered on the slide show. Jay Charnock our judge , then commented on one image from each of the 33 clubs entered. Followed by comments for each of the 10 Merit award images.

The Premier certificates and Ashdord P.S Shield winner was awarded for her image Blind Faith.

Most improved club went to Bexleyheath P.S.

Thank you to all the 33 clubs that entered. I thought there was a great selection of images on display and hope you all enjoyed viewing them.

I hope you thought the event went well and had an enjoyable afternoon.

Please see below Award winners



# Well done to Ashford P.S Winners of the Diamond Jubilee trophy 3rd year running.



## Bexleyheath P.S Most Improved Club



#### **Diamond Jubilee Trophy Results**

| Associate                        | Score | Place      |
|----------------------------------|-------|------------|
| ASHFORD PHOTOGRAPHIC SOCIETY     | 152   | 1st        |
| MAIDSTONE CAMERA CLUB            | 151   | 2nd        |
| BECKENHAM PHOTOGRAPHIC SOCIETY   | 150   | Joint 3rd  |
| HAILSHAM PHOTOGRAPHIC SOCIETY    | 150   | Joint 3rd  |
| BEXLEYHEATH PHOTOGRAPHIC SOC     | 149   | 5th        |
| TONBRIDGE CAMERA CLUB            | 147   | 6th        |
| APERTURE WOOLWICH P.SOCIETY      | 146   | Joint 7th  |
| DEAL & DISTRICT CAMERA CLUB      | 146   | Joint 7th  |
| RYE & DISTRICT CAMERA CLUB       | 145   | Joint 9th  |
| SEAFORD PHOTOGRAPHIC SOCIETY     | 145   | Joint 9th  |
| FOLKESTONE CAMERA CLUB           | 144   | Joint 11th |
| G