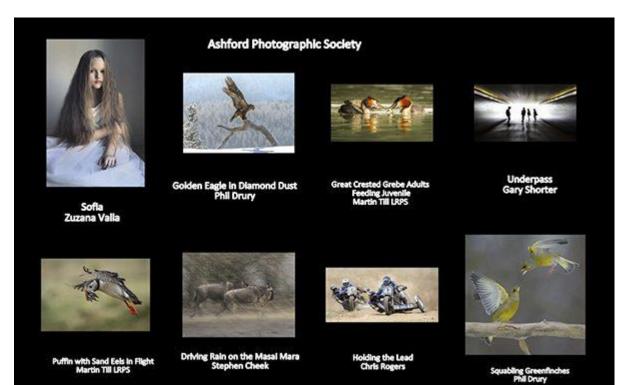

# Well done to Ashford P.S Winners of the Diamond Jubilee trophy 3rd year running.

Diamond Jubilee Trophy Winners Ashford P.S.